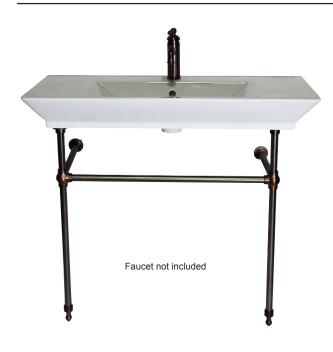

# **OPULENCE "His" LARGE CONSOLE**

Cat. No 963/4WH-XX

W: 39-½" D: 19-¾" H: 35-3/8"

## Features:

- ► Fine fire clay for durability
- ▶ Brass stand
- ► Transitional style
- ► Rectangular basin
- ► Available pre-drilled for 1-hole faucet (963WH-XX) or 8" widespread (964WH-XX)
- ► Mounting Hardware Included (T801A)
- ▶ Pre-drilled overflow hole
- ► Available in 5 finishes:

### Finishes:

BN Brushed Nickel
CP Polished Chrome
ORB Oil Rubbed Bronze
PB Polished Brass
PN Polished Nickel