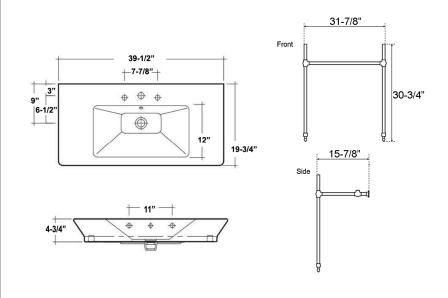

# **OPULENCE "His" LARGE CONSOLE**

Cat. No 963/4WH-XX

W: 39-½" D: 19-¾" H: 35-3/8"

## **Interior Dimensions:**

Basin Interior: 22-3/4" x 12-1/2" Basin Depth: 4-1/2" Water depth to overflow 2-5/8" Side Deck: 8-3/8" Back of basin to center of faucet: 2-5/8" Back of basin to center of drain: 9" 11" Mount holes cc: 33" Mount bolt height: Faucet and spout holes: 1-1/4"